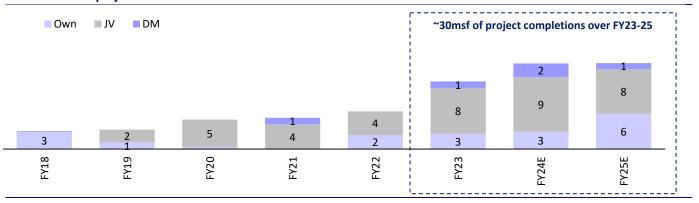

# Exhibit 16: Expects to complete more than 30msf of projects over FY23-25; 60% of these are JVs, 25% are own projects, and the rest are DM projects