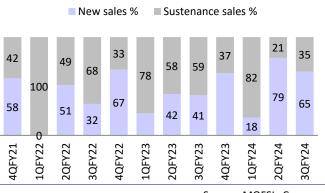

# Exhibit 3: Blended realization was up 79% YoY due to higher contributions from MMR and NCR

## Exhibit 4: ~65% of volumes were generated by new launches

Source: MOFSL, Company

## On track for another topnotch performance

- Delivers a consecutive quarter of record bookings
  - Godrej Properties (GPL) reported the highest ever bookings of INR57b, up 76%/14% YoY/QoQ and 14% above our estimate. For 9MFY24, pre-sales stood at INR130b, up 59% YoY.
  - Sales volume was flat YoY but declined 17% sequentially to 4.3msf. Blended realization too was at an all-time high, as it increased 79%/14% YoY/QoQ to ~INR13,200/sft, due to higher contributions from the premium projects.
  - GPL's performance was led by new phases/project launches that generated
    ~73% of total sales. It launched eight new project/phases with a combined saleable area of ~6.75msf. Total launches stood at 13msf in 9MFY24.
- GPL has indicated that a few of its key projects, such as Worli (MMR), Ashok Vihar (NCR), and Sarjapur (Bengaluru) are likely to be delayed. However, excluding these projects, the launch pipeline for 4QFY24 remains strong at ~9msf. While management has reiterated its guidance to achieve INR140b of pre-sales in FY24, we expect the company to clock bookings of INR195b.
  - Revenue jumped 68% YoY to INR3.3b vs. our estimate of INR1.1b, due to higher-than-expected sales from the completed projects. It reported an operating loss of INR416m, and its PAT grew 11% YoY to INR627m aided by other income of INR2.2b.