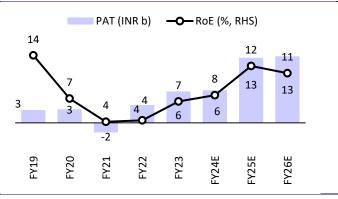

#### Consolidated Profit and Loss (INR m)

| Y/E March                    | FY20   | FY21   | FY22   | FY23   | FY24E  | FY25E  | FY26E  |
|------------------------------|--------|--------|--------|--------|--------|--------|--------|
| Total Income from Operations | 24,414 | 7,649  | 18,249 | 22,523 | 21,307 | 34,651 | 36,897 |
| Change (%)                   | -13.3  | -68.7  | 138.6  | 23.4   | -5.4   | 62.6   | 6.5    |
| Cost of Sales                | 15,633 | 4,751  | 11,939 | 12,413 | 12,159 | 16,608 | 17,529 |
| Employees Cost               | 1,847  | 1,785  | 1,103  | 2,184  | 2,621  | 3,145  | 3,774  |
| Other Expenses               | 3,480  | 3,236  | 3,876  | 5,443  | 6,928  | 6,830  | 5,809  |
| Total Expenditure            | 20,960 | 9,772  | 16,917 | 20,040 | 21,708 | 26,583 | 27,112 |
| % of Sales                   | 85.9   | 127.7  | 92.7   | 89.0   | 101.9  | 76.7   | 73.5   |
| EBITDA                       | 3,454  | -2,123 | 1,332  | 2,482  | -401   | 8,068  | 9,785  |
| Margin (%)                   | 14.1   | -27.7  | 7.3    | 11.0   | -1.9   | 23.3   | 26.5   |
| Depreciation                 | 205    | 195    | 214    | 241    | 400    | 400    | 400    |
| EBIT                         | 3,249  | -2,318 | 1,117  | 2,241  | -801   | 7,668  | 9,385  |
| Int. and Finance Charges     | 2,220  | 1,849  | 1,675  | 1,742  | 1,743  | 2,839  | 2,839  |
| Other Income                 | 4,732  | 5,684  | 7,608  | 7,867  | 11,868 | 10,939 | 9,894  |
| PBT after EO Exp.            | 5,761  | -767   | 7,051  | 8,366  | 7,774  | 15,768 | 16,440 |
| Total Tax                    | 2,203  | 734    | 1,658  | 1,747  | 2,332  | 3,942  | 4,110  |
| Tax Rate (%)                 | 38.2   | -95.7  | 23.5   | 20.9   | 30.0   | 25.0   | 25.0   |
| MI & Profit from Assoc.      | -885   | -401   | -1,887 | -407   | 997    | 1,028  | 833    |
| Reported PAT                 | 2,672  | -1,902 | 3,506  | 6,212  | 6,439  | 12,853 | 13,163 |
| Adjusted PAT                 | 2,672  | 2,568  | 3,506  | 6,212  | 7,524  | 12,853 | 13,163 |
| Change (%)                   | 5.6    | -3.9   | 36.5   | 77.2   | 21.1   | 70.8   | 2.4    |
| Margin (%)                   | 10.9   | 33.6   | 19.2   | 27.6   | 35.3   | 37.1   | 35.7   |

## **Financials and valuations**

| Ratios                   |       |        |       |        |       |       |       |
|--------------------------|-------|--------|-------|--------|-------|-------|-------|
| Y/E March                | FY20  | FY21   | FY22  | FY23   | FY24E | FY25E | FY26E |
| Basic (INR)              |       |        |       |        |       |       |       |
| EPS                      | 9.6   | 9.2    | 12.6  | 22.4   | 27.1  | 46.2  | 47.4  |
| Cash EPS                 | 10.4  | 9.9    | 13.4  | 23.2   | 28.5  | 47.7  | 48.8  |
| BV/Share                 | 172.9 | 299.3  | 312.1 | 333.3  | 356.5 | 402.7 | 450.1 |
| DPS                      | 0.0   | 0.0    | 0.0   | 0.0    | 0.0   | 0.0   | 0.0   |
| Payout (%)               | 0.0   | 0.0    | 0.0   | 0.0    | 0.0   | 0.0   | 0.0   |
| Valuation (x)            |       |        |       |        |       |       |       |
| P/E                      | 205.6 | 213.9  | 156.8 | 88.5   | 85.0  | 49.7  | 48.6  |
| Cash P/E                 | 191.0 | 198.8  | 147.7 | 85.1   | 80.7  | 48.2  | 47.1  |
| P/BV                     | 11.4  | 6.6    | 6.3   | 5.9    | 6.5   | 5.7   | 5.1   |
| EV/Sales                 | 23.8  | 76.7   | 30.4  | 25.9   | 32.5  | 19.7  | 18.2  |
| EV/EBITDA                | 162.4 | -259.0 | 416.2 | 234.7  | NM    | 84.8  | 68.5  |
| Dividend Yield (%)       | 0.0   | 0.0    | 0.0   | 0.0    | 0.0   | 0.0   | 0.0   |
| FCF per share            | -10.5 | -28.7  | -21.3 | -113.7 | -97.3 | 13.4  | 36.1  |
| Return Ratios (%)        |       |        |       |        |       |       |       |
| RoE                      | 7.3   | 3.9    | 4.1   | 6.9    | 7.8   | 12.2  | 11.1  |
| RoCE                     | 6.8   | 6.2    | 5.0   | 5.4    | 4.6   | 7.5   | 7.2   |
| RoIC                     | 6.4   | -8.9   | 1.3   | 2.0    | -0.5  | 4.2   | 5.1   |
| Working Capital Ratios   |       |        |       |        |       |       |       |
| Fixed Asset Turnover (x) | 13.0  | 2.9    | 6.3   | 6.4    | 5.5   | 8.1   | 7.8   |
| Asset Turnover (x)       | 0.3   | 0.1    | 0.1   | 0.1    | 0.1   | 0.2   | 0.2   |
| Inventory (Days)         | 318   | 2,291  | 1,134 | 1,957  | 2,410 | 1,875 | 1,875 |
| Debtor (Days)            | 65    | 148    | 73    | 84     | 26    | 20    | 24    |
| Creditor (Days)          | 108   | 907    | 451   | 544    | 309   | 242   | 291   |
| Leverage Ratio (x)       |       |        |       |        |       |       |       |
| Current Ratio            | 3.7   | 3.0    | 3.1   | 2.7    | 3.7   | 2.9   | 2.9   |
| Interest Cover Ratio     | 1.5   | -1.3   | 0.7   | 1.3    | -0.5  | 2.7   | 3.3   |
| Net Debt/Equity          | 0.2   | 0.0    | 0.1   | 0.4    | 0.5   | 0.4   | 0.3   |