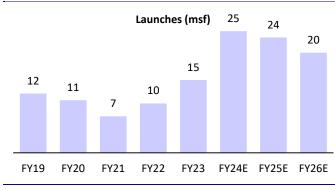

## **Story in charts**

Exhibit 13: Expect the launch run-rate to sustain at over 15-20msf from FY24