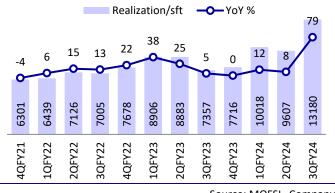

## On track for another topnotch performance

- Delivers a consecutive quarter of record bookings
  - Godrej Properties (GPL) reported the highest ever bookings of INR57b, up 76%/14% YoY/QoQ and 14% above our estimate. For 9MFY24, pre-sales stood at INR130b, up 59% YoY.
  - Sales volume was flat YoY but declined 17% sequentially to 4.3msf. Blended realization too was at an all-time high, as it increased 79%/14% YoY/QoQ to ~INR13,200/sft, due to higher contributions from the premium projects.
  - GPL's performance was led by new phases/project launches that generated
    ~73% of total sales. It launched eight new project/phases with a combined saleable area of ~6.75msf. Total launches stood at 13msf in 9MFY24.
- GPL has indicated that a few of its key projects, such as Worli (MMR), Ashok Vihar (NCR), and Sarjapur (Bengaluru) are likely to be delayed. However, excluding these projects, the launch pipeline for 4QFY24 remains strong at ~9msf. While management has reiterated its guidance to achieve INR140b of pre-sales in FY24, we expect the company to clock bookings of INR195b.
  - Revenue jumped 68% YoY to INR3.3b vs. our estimate of INR1.1b, due to higher-than-expected sales from the completed projects. It reported an operating loss of INR416m, and its PAT grew 11% YoY to INR627m aided by other income of INR2.2b.

| Y/E March                      | _     | FY    | 23    |        |        | FY2   | 4E     |        | FY23           | FY24E  | FY24E  | Variance |
|--------------------------------|-------|-------|-------|--------|--------|-------|--------|--------|----------------|--------|--------|----------|
|                                | 1Q    | 2Q    | 3Q    | 4Q     | 1Q     | 2Q    | 3Q     | 4Q     |                |        | 3Q     | (%/bp)   |
| Gross Sales                    | 2,447 | 1,651 | 1,962 | 16,463 | 9,360  | 3,430 | 3,304  | 5,213  | 22,523         | 21,307 | 1,095  | 202      |
| YoY Change (%)                 | 184.0 | 27.7  | -29.6 | 23.7   | 282.6  | 107.8 | 68.4   | -68.3  | 23.4           | -5.4   | -44.2  |          |
| Total Expenditure              | 2,589 | 2,325 | 2,130 | 12,996 | 9,303  | 4,047 | 3,720  | 4,639  | 20,040         | 21,708 | 2,339  |          |
| EBITDA                         | -142  | -674  | -168  | 3,466  | 57     | -617  | -416   | 574    | 2,482          | -401   | -1,244 |          |
| Margins (%)                    | -5.8  | -40.8 | -8.6  | 21.1   | 0.6    | -18.0 | -12.6  | 11.0   | 11.0           | -1.9   | -113.6 |          |
| Depreciation                   | 55    | 56    | 65    | 66     | 69     | 74    | 142    | 115    | 241            | 400    | 70     |          |
| Interest                       | 345   | 406   | 457   | 535    | 297    | 480   | 430    | 536    | 1,742          | 1,743  | 604    |          |
| Other Income                   | 1,817 | 2,041 | 2,084 | 1,926  | 3,299  | 2,621 | 2,179  | 3,769  | 7 <i>,</i> 867 | 11,868 | 2,088  |          |
| PBT before EO expense          | 1,276 | 905   | 1,394 | 4,791  | 2,990  | 1,451 | 1,192  | 3,692  | 8,366          | 9,324  | 170    | 599      |
| Extra-Ord expense              | 0     | 0     | 0     | 0      | 1,550  | 0     | 0      | 0      | 0              | -1,550 | 0      |          |
| РВТ                            | 1,276 | 905   | 1,394 | 4,791  | 1,440  | 1,451 | 1,192  | 3,692  | 8,366          | 7,774  | 170    | 599      |
| Тах                            | 327   | -188  | 449   | 1,159  | 592    | 388   | 319    | 1,033  | 1,747          | 2,332  | 34     |          |
| Rate (%)                       | 25.6  | -20.7 | 32.2  | 24.2   | 41.1   | 26.7  | 26.8   | 28.0   | 20.9           | 30.0   | 20.0   |          |
| MI & Profit/Loss of Asso. Cos. | -516  | -423  | -381  | 913    | 488    | -336  | -245   | 1,090  | -407           | 997    | 334    |          |
| Reported PAT                   | 433   | 670   | 564   | 4,545  | 1,336  | 726   | 627    | 3,749  | 6,212          | 6,439  | 470    | 33       |
| Adj PAT                        | 433   | 670   | 564   | 4,545  | 2,248  | 726   | 627    | 3,749  | 6,212          | 7,524  | 470    |          |
| YoY Change (%)                 | 154.6 | 87.7  | 44.8  | 75.6   | 419.3  | 8.4   | 11.2   | -17.5  | 77.2           | 18.3   | -16.6  |          |
| Margins (%)                    | 17.7  | 40.6  | 28.7  | 27.6   | 24.0   | 21.2  | 19.0   | 71.9   | 27.6           | 34.5   | 42.9   |          |
| <b>Operational Metrics</b>     |       |       |       |        |        |       |        |        |                |        |        |          |
| Sale Volume (msf)              | 2.8   | 2.7   | 4.6   | 5.3    | 2.3    | 5.2   | 4.3    | 5.8    | 15             | 18     | 6.1    | -29      |
| Sale Value (INRb)              | 25    | 24    | 33    | 41     | 23     | 50    | 57     | 65     | 122            | 195    | 50.1   | 14       |
| Collections (INRb)             | 18    | 22    | 21    | 43     | 22     | 27    | 27     | 72     | 105            | 148    | 39.3   | -31      |
| Realization/sft                | 8,906 | 8,883 | 7,145 | 7,716  | 10,018 | 9,607 | 13,180 | 11,160 | 8,041          | 9,007  | 8,240  | 60       |

# Exhibit 3: Blended realization was up 79% YoY due to higher contributions from MMR and NCR