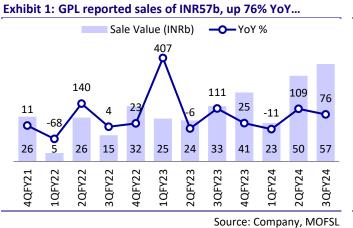

## On track for another topnotch performance

- Delivers a consecutive quarter of record bookings
  - Godrej Properties (GPL) reported the highest ever bookings of INR57b, up 76%/14% YoY/QoQ and 14% above our estimate. For 9MFY24, pre-sales stood at INR130b, up 59% YoY.
  - Sales volume was flat YoY but declined 17% sequentially to 4.3msf. Blended realization too was at an all-time high, as it increased 79%/14% YoY/QoQ to ~INR13,200/sft, due to higher contributions from the premium projects.
  - GPL's performance was led by new phases/project launches that generated
    ~73% of total sales. It launched eight new project/phases with a combined saleable area of ~6.75msf. Total launches stood at 13msf in 9MFY24.
- GPL has indicated that a few of its key projects, such as Worli (MMR), Ashok Vihar (NCR), and Sarjapur (Bengaluru) are likely to be delayed. However, excluding these projects, the launch pipeline for 4QFY24 remains strong at ~9msf. While management has reiterated its guidance to achieve INR140b of pre-sales in FY24, we expect the company to clock bookings of INR195b.
  - Revenue jumped 68% YoY to INR3.3b vs. our estimate of INR1.1b, due to higher-than-expected sales from the completed projects. It reported an operating loss of INR416m, and its PAT grew 11% YoY to INR627m aided by other income of INR2.2b.

| Y/E March                      | _     | FY    | 23    |        |        | FY2   | 4E     |        | FY23           | FY24E  | FY24E  | Variance |
|--------------------------------|-------|-------|-------|--------|--------|-------|--------|--------|----------------|--------|--------|----------|
|                                | 1Q    | 2Q    | 3Q    | 4Q     | 1Q     | 2Q    | 3Q     | 4Q     |                |        | 3Q     | (%/bp)   |
| Gross Sales                    | 2,447 | 1,651 | 1,962 | 16,463 | 9,360  | 3,430 | 3,304  | 5,213  | 22,523         | 21,307 | 1,095  | 202      |
| YoY Change (%)                 | 184.0 | 27.7  | -29.6 | 23.7   | 282.6  | 107.8 | 68.4   | -68.3  | 23.4           | -5.4   | -44.2  |          |
| Total Expenditure              | 2,589 | 2,325 | 2,130 | 12,996 | 9,303  | 4,047 | 3,720  | 4,639  | 20,040         | 21,708 | 2,339  |          |
| EBITDA                         | -142  | -674  | -168  | 3,466  | 57     | -617  | -416   | 574    | 2,482          | -401   | -1,244 |          |
| Margins (%)                    | -5.8  | -40.8 | -8.6  | 21.1   | 0.6    | -18.0 | -12.6  | 11.0   | 11.0           | -1.9   | -113.6 |          |
| Depreciation                   | 55    | 56    | 65    | 66     | 69     | 74    | 142    | 115    | 241            | 400    | 70     |          |
| Interest                       | 345   | 406   | 457   | 535    | 297    | 480   | 430    | 536    | 1,742          | 1,743  | 604    |          |
| Other Income                   | 1,817 | 2,041 | 2,084 | 1,926  | 3,299  | 2,621 | 2,179  | 3,769  | 7 <i>,</i> 867 | 11,868 | 2,088  |          |
| PBT before EO expense          | 1,276 | 905   | 1,394 | 4,791  | 2,990  | 1,451 | 1,192  | 3,692  | 8,366          | 9,324  | 170    | 599      |
| Extra-Ord expense              | 0     | 0     | 0     | 0      | 1,550  | 0     | 0      | 0      | 0              | -1,550 | 0      |          |
| РВТ                            | 1,276 | 905   | 1,394 | 4,791  | 1,440  | 1,451 | 1,192  | 3,692  | 8,366          | 7,774  | 170    | 599      |
| Тах                            | 327   | -188  | 449   | 1,159  | 592    | 388   | 319    | 1,033  | 1,747          | 2,332  | 34     |          |
| Rate (%)                       | 25.6  | -20.7 | 32.2  | 24.2   | 41.1   | 26.7  | 26.8   | 28.0   | 20.9           | 30.0   | 20.0   |          |
| MI & Profit/Loss of Asso. Cos. | -516  | -423  | -381  | 913    | 488    | -336  | -245   | 1,090  | -407           | 997    | 334    |          |
| Reported PAT                   | 433   | 670   | 564   | 4,545  | 1,336  | 726   | 627    | 3,749  | 6,212          | 6,439  | 470    | 33       |
| Adj PAT                        | 433   | 670   | 564   | 4,545  | 2,248  | 726   | 627    | 3,749  | 6,212          | 7,524  | 470    |          |
| YoY Change (%)                 | 154.6 | 87.7  | 44.8  | 75.6   | 419.3  | 8.4   | 11.2   | -17.5  | 77.2           | 18.3   | -16.6  |          |
| Margins (%)                    | 17.7  | 40.6  | 28.7  | 27.6   | 24.0   | 21.2  | 19.0   | 71.9   | 27.6           | 34.5   | 42.9   |          |
| <b>Operational Metrics</b>     |       |       |       |        |        |       |        |        |                |        |        |          |
| Sale Volume (msf)              | 2.8   | 2.7   | 4.6   | 5.3    | 2.3    | 5.2   | 4.3    | 5.8    | 15             | 18     | 6.1    | -29      |
| Sale Value (INRb)              | 25    | 24    | 33    | 41     | 23     | 50    | 57     | 65     | 122            | 195    | 50.1   | 14       |
| Collections (INRb)             | 18    | 22    | 21    | 43     | 22     | 27    | 27     | 72     | 105            | 148    | 39.3   | -31      |
| Realization/sft                | 8,906 | 8,883 | 7,145 | 7,716  | 10,018 | 9,607 | 13,180 | 11,160 | 8,041          | 9,007  | 8,240  | 60       |