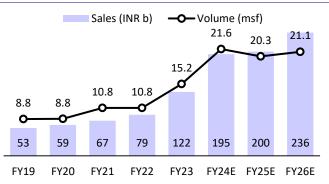

## **Story in charts**

Exhibit 13: Expect the launch run-rate to sustain at over 15-20msf from FY24

## Valuation and view

- GPL has largely achieved its annual pre-sales target in 9MFY24 and given the strong launch pipeline of 9msf in 4QFY24, it is on track to deliver another record year in terms of bookings. Hence, we raise our FY24E pre-sales by 13% to INR195b.
- Management intends to launch the recently acquired projects on priority, which would accelerate bookings growth and enable higher cash flow given favorable ownership of new projects.
- We believe GPL will surprise on growth, cash flows, and margins, given its strong pipeline and healthy realizations, which have been the key investor concerns.
  We reiterate our BUY rating with an unchanged TP of INR2,855, implying 24% potential upside.

## On track for another topnotch performance

- Delivers a consecutive quarter of record bookings
  - Godrej Properties (GPL) reported the highest ever bookings of INR57b, up 76%/14% YoY/QoQ and 14% above our estimate. For 9MFY24, pre-sales stood at INR130b, up 59% YoY.
  - Sales volume was flat YoY but declined 17% sequentially to 4.3msf. Blended realization too was at an all-time high, as it increased 79%/14% YoY/QoQ to ~INR13,200/sft, due to higher contributions from the premium projects.
  - GPL's performance was led by new phases/project launches that generated
    ~73% of total sales. It launched eight new project/phases with a combined saleable area of ~6.75msf. Total launches stood at 13msf in 9MFY24.
- GPL has indicated that a few of its key projects, such as Worli (MMR), Ashok Vihar (NCR), and Sarjapur (Bengaluru) are likely to be delayed. However, excluding these projects, the launch pipeline for 4QFY24 remains strong at ~9msf. While management has reiterated its guidance to achieve INR140b of pre-sales in FY24, we expect the company to clock bookings of INR195b.
  - Revenue jumped 68% YoY to INR3.3b vs. our estimate of INR1.1b, due to higher-than-expected sales from the completed projects. It reported an operating loss of INR416m, and its PAT grew 11% YoY to INR627m aided by other income of INR2.2b.