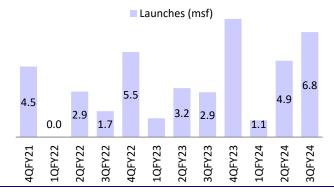

## On track for another topnotch performance

- Delivers a consecutive quarter of record bookings
  - Godrej Properties (GPL) reported the highest ever bookings of INR57b, up 76%/14% YoY/QoQ and 14% above our estimate. For 9MFY24, pre-sales stood at INR130b, up 59% YoY.
  - Sales volume was flat YoY but declined 17% sequentially to 4.3msf. Blended realization too was at an all-time high, as it increased 79%/14% YoY/QoQ to ~INR13,200/sft, due to higher contributions from the premium projects.
  - GPL's performance was led by new phases/project launches that generated
    ~73% of total sales. It launched eight new project/phases with a combined saleable area of ~6.75msf. Total launches stood at 13msf in 9MFY24.
- GPL has indicated that a few of its key projects, such as Worli (MMR), Ashok Vihar (NCR), and Sarjapur (Bengaluru) are likely to be delayed. However, excluding these projects, the launch pipeline for 4QFY24 remains strong at ~9msf. While management has reiterated its guidance to achieve INR140b of pre-sales in FY24, we expect the company to clock bookings of INR195b.
  - Revenue jumped 68% YoY to INR3.3b vs. our estimate of INR1.1b, due to higher-than-expected sales from the completed projects. It reported an operating loss of INR416m, and its PAT grew 11% YoY to INR627m aided by other income of INR2.2b.

## Exhibit 5: GPL launched 7msf across eight projects/phases