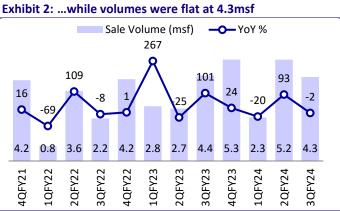

## On track for another topnotch performance

- Delivers a consecutive quarter of record bookings
  - Godrej Properties (GPL) reported the highest ever bookings of INR57b, up 76%/14% YoY/QoQ and 14% above our estimate. For 9MFY24, pre-sales stood at INR130b, up 59% YoY.
  - Sales volume was flat YoY but declined 17% sequentially to 4.3msf. Blended realization too was at an all-time high, as it increased 79%/14% YoY/QoQ to ~INR13,200/sft, due to higher contributions from the premium projects.
  - GPL's performance was led by new phases/project launches that generated
    ~73% of total sales. It launched eight new project/phases with a combined saleable area of ~6.75msf. Total launches stood at 13msf in 9MFY24.
- GPL has indicated that a few of its key projects, such as Worli (MMR), Ashok Vihar (NCR), and Sarjapur (Bengaluru) are likely to be delayed. However, excluding these projects, the launch pipeline for 4QFY24 remains strong at ~9msf. While management has reiterated its guidance to achieve INR140b of pre-sales in FY24, we expect the company to clock bookings of INR195b.
  - Revenue jumped 68% YoY to INR3.3b vs. our estimate of INR1.1b, due to higher-than-expected sales from the completed projects. It reported an operating loss of INR416m, and its PAT grew 11% YoY to INR627m aided by other income of INR2.2b.

| Y/E March                      | _     | FY    | 23    |        |        | FY2   | 4E     |        | FY23           | FY24E  | FY24E  | Variance |
|--------------------------------|-------|-------|-------|--------|--------|-------|--------|--------|----------------|--------|--------|----------|
|                                | 1Q    | 2Q    | 3Q    | 4Q     | 1Q     | 2Q    | 3Q     | 4Q     |                |        | 3Q     | (%/bp)   |
| Gross Sales                    | 2,447 | 1,651 | 1,962 | 16,463 | 9,360  | 3,430 | 3,304  | 5,213  | 22,523         | 21,307 | 1,095  | 202      |
| YoY Change (%)                 | 184.0 | 27.7  | -29.6 | 23.7   | 282.6  | 107.8 | 68.4   | -68.3  | 23.4           | -5.4   | -44.2  |          |
| Total Expenditure              | 2,589 | 2,325 | 2,130 | 12,996 | 9,303  | 4,047 | 3,720  | 4,639  | 20,040         | 21,708 | 2,339  |          |
| EBITDA                         | -142  | -674  | -168  | 3,466  | 57     | -617  | -416   | 574    | 2,482          | -401   | -1,244 |          |
| Margins (%)                    | -5.8  | -40.8 | -8.6  | 21.1   | 0.6    | -18.0 | -12.6  | 11.0   | 11.0           | -1.9   | -113.6 |          |
| Depreciation                   | 55    | 56    | 65    | 66     | 69     | 74    | 142    | 115    | 241            | 400    | 70     |          |
| Interest                       | 345   | 406   | 457   | 535    | 297    | 480   | 430    | 536    | 1,742          | 1,743  | 604    |          |
| Other Income                   | 1,817 | 2,041 | 2,084 | 1,926  | 3,299  | 2,621 | 2,179  | 3,769  | 7 <i>,</i> 867 | 11,868 | 2,088  |          |
| PBT before EO expense          | 1,276 | 905   | 1,394 | 4,791  | 2,990  | 1,451 | 1,192  | 3,692  | 8,366          | 9,324  | 170    | 599      |
| Extra-Ord expense              | 0     | 0     | 0     | 0      | 1,550  | 0     | 0      | 0      | 0              | -1,550 | 0      |          |
| РВТ                            | 1,276 | 905   | 1,394 | 4,791  | 1,440  | 1,451 | 1,192  | 3,692  | 8,366          | 7,774  | 170    | 599      |
| Тах                            | 327   | -188  | 449   | 1,159  | 592    | 388   | 319    | 1,033  | 1,747          | 2,332  | 34     |          |
| Rate (%)                       | 25.6  | -20.7 | 32.2  | 24.2   | 41.1   | 26.7  | 26.8   | 28.0   | 20.9           | 30.0   | 20.0   |          |
| MI & Profit/Loss of Asso. Cos. | -516  | -423  | -381  | 913    | 488    | -336  | -245   | 1,090  | -407           | 997    | 334    |          |
| Reported PAT                   | 433   | 670   | 564   | 4,545  | 1,336  | 726   | 627    | 3,749  | 6,212          | 6,439  | 470    | 33       |
| Adj PAT                        | 433   | 670   | 564   | 4,545  | 2,248  | 726   | 627    | 3,749  | 6,212          | 7,524  | 470    |          |
| YoY Change (%)                 | 154.6 | 87.7  | 44.8  | 75.6   | 419.3  | 8.4   | 11.2   | -17.5  | 77.2           | 18.3   | -16.6  |          |
| Margins (%)                    | 17.7  | 40.6  | 28.7  | 27.6   | 24.0   | 21.2  | 19.0   | 71.9   | 27.6           | 34.5   | 42.9   |          |
| <b>Operational Metrics</b>     |       |       |       |        |        |       |        |        |                |        |        |          |
| Sale Volume (msf)              | 2.8   | 2.7   | 4.6   | 5.3    | 2.3    | 5.2   | 4.3    | 5.8    | 15             | 18     | 6.1    | -29      |
| Sale Value (INRb)              | 25    | 24    | 33    | 41     | 23     | 50    | 57     | 65     | 122            | 195    | 50.1   | 14       |
| Collections (INRb)             | 18    | 22    | 21    | 43     | 22     | 27    | 27     | 72     | 105            | 148    | 39.3   | -31      |
| Realization/sft                | 8,906 | 8,883 | 7,145 | 7,716  | 10,018 | 9,607 | 13,180 | 11,160 | 8,041          | 9,007  | 8,240  | 60       |