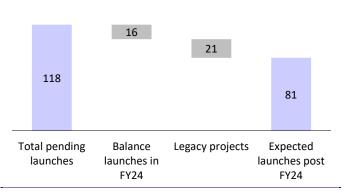

r contributions from MMR and NCR





## Exhibit 5: GPL launched 7msf across eight projects/phases



## Source: Company, MOFSL



Source: Company, MOFSL

## Exhibit 4: ~65% of volumes were generated by new launches



Source: MOFSL, Company

# Exhibit 6: It added one new project with a development potential of 1msf



Source: Company, MOFSL

## MOTILAL OSWAL

## Godrej Properties

## Exhibit 7: Collections stood at INR27b, up 26% YoY...



Source: MOFSL, Company

## Exhibit 9: Net debt rose to INR69b due to continuous



## 6 February 2024

#### Exhibit 8: ...and GPL generated post-tax OCF of INR5.8b



Source: MOFSL, Company

## **Story in charts**





Exhibit 13: Expect the launch run-rate to sustain at over 15-20msf from FY24



#### Exhibit 12: GPL has ~80msf of executable pipeline







# Exhibit 15: Cash (INR41b), room for leverage (INR42b), and surplus cash flow generation (INR73b) over FY23–25E indicate continued momentum in business development



Source: Company, MOFSL

# Exhibit 16: Expects to complete more than 30msf of projects over FY23-25; 60% of these are JVs, 25% are own projects, and the rest are DM projects



#### Exhibit 17: Collections to increase to INR200b by FY26E

#### Exhibit 18: Consequently, OCF will improve to INR50b+



#### Exhibit 19: Has launched projects at average 15% higher realization

#### Estimated v/s actual realization

| 6%             | 1%                           | 10%                                    | 28%                    | 7%                  | 8%          | 29%                     | 7%           | 34%