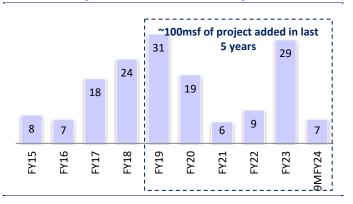

# Exhibit 6: It added one new project with a development potential of 1msf

Source: Company, MOFSL