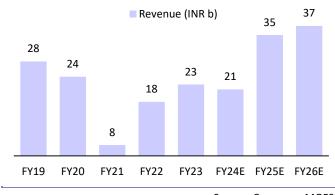

#### Consolidated Profit and Loss (INR m)

| Y/E March                    | FY20   | FY21   | FY22   | FY23   | FY24E  | FY25E  | FY26E  |
|------------------------------|--------|--------|--------|--------|--------|--------|--------|
| Total Income from Operations | 24,414 | 7,649  | 18,249 | 22,523 | 21,307 | 34,651 | 36,897 |
| Change (%)                   | -13.3  | -68.7  | 138.6  | 23.4   | -5.4   | 62.6   | 6.5    |
| Cost of Sales                | 15,633 | 4,751  | 11,939 | 12,413 | 12,159 | 16,608 | 17,529 |
| Employees Cost               | 1,847  | 1,785  | 1,103  | 2,184  | 2,621  | 3,145  | 3,774  |
| Other Expenses               | 3,480  | 3,236  | 3,876  | 5,443  | 6,928  | 6,830  | 5,809  |
| Total Expenditure            | 20,960 | 9,772  | 16,917 | 20,040 | 21,708 | 26,583 | 27,112 |
| % of Sales                   | 85.9   | 127.7  | 92.7   | 89.0   | 101.9  | 76.7   | 73.5   |
| EBITDA                       | 3,454  | -2,123 | 1,332  | 2,482  | -401   | 8,068  | 9,785  |
| Margin (%)                   | 14.1   | -27.7  | 7.3    | 11.0   | -1.9   | 23.3   | 26.5   |
| Depreciation                 | 205    | 195    | 214    | 241    | 400    | 400    | 400    |
| EBIT                         | 3,249  | -2,318 | 1,117  | 2,241  | -801   | 7,668  | 9,385  |
| Int. and Finance Charges     | 2,220  | 1,849  | 1,675  | 1,742  | 1,743  | 2,839  | 2,839  |
| Other Income                 | 4,732  | 5,684  | 7,608  | 7,867  | 11,868 | 10,939 | 9,894  |
| PBT after EO Exp.            | 5,761  | -767   | 7,051  | 8,366  | 7,774  | 15,768 | 16,440 |
| Total Tax                    | 2,203  | 734    | 1,658  | 1,747  | 2,332  | 3,942  | 4,110  |
| Tax Rate (%)                 | 38.2   | -95.7  | 23.5   | 20.9   | 30.0   | 25.0   | 25.0   |
| MI & Profit from Assoc.      | -885   | -401   | -1,887 | -407   | 997    | 1,028  | 833    |
| Reported PAT                 | 2,672  | -1,902 | 3,506  | 6,212  | 6,439  | 12,853 | 13,163 |
| Adjusted PAT                 | 2,672  | 2,568  | 3,506  | 6,212  | 7,524  | 12,853 | 13,163 |
| Change (%)                   | 5.6    | -3.9   | 36.5   | 77.2   | 21.1   | 70.8   | 2.4    |
| Margin (%)                   | 10.9   | 33.6   | 19.2   | 27.6   | 35.3   | 37.1   | 35.7   |