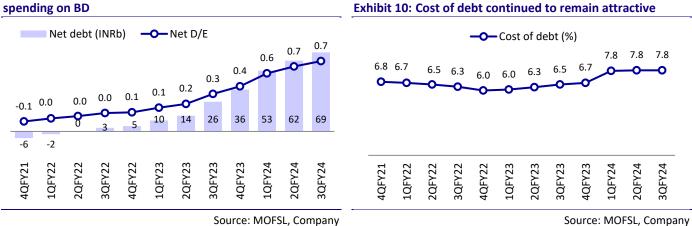

## Exhibit 9: Net debt rose to INR69b due to continuous

## Healthy OCF; debt continues to inch up led by business development

- GPL reported gross collections of INR27.2b, up 27% YoY, and the company generated an OCF (post-interest and tax) of INR5.8b during the quarter.
  GPL spent INR12.5b for land and approvals, which resulted in a cash burn of
  - GPL spent INR12.5b for **land and approvals**, which resulted in a **cash burn of INR7.3b**. Gross debt increased to INR108b compared to INR102b in 2QFY24, and it has a cash balance of INR43b.
  - The net debt/equity ratio stood at 0.72x, and management maintained its guidance of keeping it between 0.5x and 1x of equity in the near term.