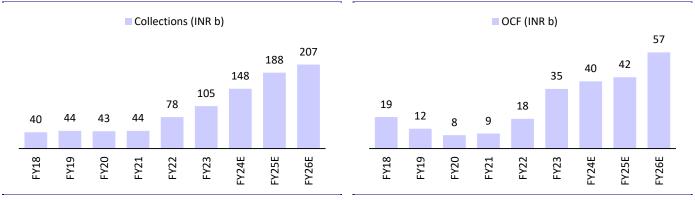

#### Exhibit 17: Collections to increase to INR200b by FY26E

#### Exhibit 18: Consequently, OCF will improve to INR50b+