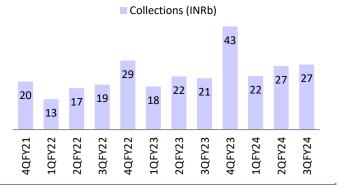

## Exhibit 7: Collections stood at INR27b, up 26% YoY...

Source: MOFSL, Company

## Healthy OCF; debt continues to inch up led by business development

- GPL reported gross collections of INR27.2b, up 27% YoY, and the company generated an OCF (post-interest and tax) of INR5.8b during the quarter.
  GPL spent INR12.5b for land and approvals, which resulted in a cash burn of
  - GPL spent INR12.5b for **land and approvals**, which resulted in a **cash burn of INR7.3b**. Gross debt increased to INR108b compared to INR102b in 2QFY24, and it has a cash balance of INR43b.
  - The net debt/equity ratio stood at 0.72x, and management maintained its guidance of keeping it between 0.5x and 1x of equity in the near term.