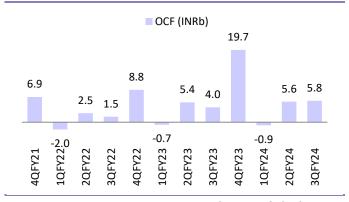

#### Exhibit 8: ...and GPL generated post-tax OCF of INR5.8b

Source: MOFSL, Company

## Healthy OCF; debt continues to inch up led by business development

- GPL reported gross collections of INR27.2b, up 27% YoY, and the company generated an OCF (post-interest and tax) of INR5.8b during the quarter.
  GPL spent INR12.5b for land and approvals, which resulted in a cash burn of
  - GPL spent INR12.5b for **land and approvals**, which resulted in a **cash burn of INR7.3b**. Gross debt increased to INR108b compared to INR102b in 2QFY24, and it has a cash balance of INR43b.
  - The net debt/equity ratio stood at 0.72x, and management maintained its guidance of keeping it between 0.5x and 1x of equity in the near term.