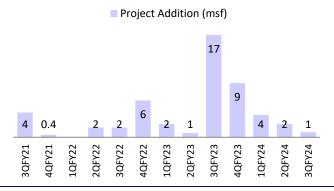

## Exhibit 5: GPL launched 7msf across eight projects/phases

# Exhibit 6: It added one new project with a development potential of 1msf

Source: Company, MOFSL