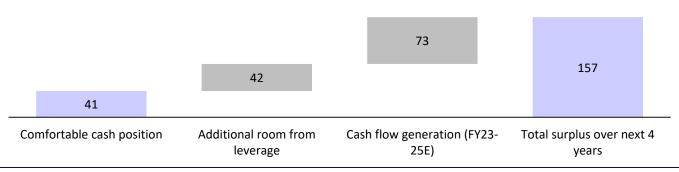

# Exhibit 15: Cash (INR41b), room for leverage (INR42b), and surplus cash flow generation (INR73b) over FY23–25E indicate continued momentum in business development

Source: Company, MOFSL