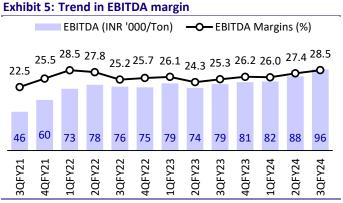

### Losses in foreign subsidiaries decline sequentially

- BHFC's 3QFY24 standalone revenue/EBITDA/adj. PAT grew 16%/31%/32% YoY to INR22.6b/INR6.45b/INR3.8b (vs. est. INR23.4b/INR6.4b/INR3.7b).
  9MFY24 revenue/EBITDA/adj. PAT grew 19%/29%/29.5% YoY.
- Tonnage grew 7% YoY to 67.2k tons (est. 72.2k tons). Net realizations grew 8% YoY (+5% QoQ) to ~INR336.7k (est. INR324.6k), led by improved mix.
- Net revenue grew 16% YoY to INR22.6b (est. INR23.4b). Domestic/export revenue grew 34.5%/4% YoY. Auto segment grew 8% YoY, whereas nonautos grew 27% YoY.
- Revenue growth was limited on account of: 1) inventory corrections at customers' end in the oil and gas segment, 2) closure of a couple of programs in PV exports, and 3) flat performance QoQ in domestic CV.
- Gross margins improved 2.2pp YoY to 58.1%.
- EBITDA grew 31% YoY to INR6.45b (est. INR6.4b). EBITDA margins improved 320bp YoY to 28.5% (est. 27.1%), aided by benign RM costs and better cost control measures.
- Lower other income was offset by Fx gains, leading to in line adj. PAT at INR3.8b (+32% YoY).
- The company declared an interim dividend of INR2.5/share for FY24.
- Overseas subsidiary EBIDTA margin improved 100bp QoQ to 2.7%.