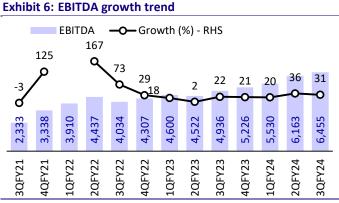

### Losses in foreign subsidiaries decline sequentially

- BHFC's 3QFY24 standalone revenue/EBITDA/adj. PAT grew 16%/31%/32% YoY to INR22.6b/INR6.45b/INR3.8b (vs. est. INR23.4b/INR6.4b/INR3.7b).
  9MFY24 revenue/EBITDA/adj. PAT grew 19%/29%/29.5% YoY.
- Tonnage grew 7% YoY to 67.2k tons (est. 72.2k tons). Net realizations grew 8% YoY (+5% QoQ) to ~INR336.7k (est. INR324.6k), led by improved mix.
- Net revenue grew 16% YoY to INR22.6b (est. INR23.4b). Domestic/export revenue grew 34.5%/4% YoY. Auto segment grew 8% YoY, whereas nonautos grew 27% YoY.
- Revenue growth was limited on account of: 1) inventory corrections at customers' end in the oil and gas segment, 2) closure of a couple of programs in PV exports, and 3) flat performance QoQ in domestic CV.
- Gross margins improved 2.2pp YoY to 58.1%.
- EBITDA grew 31% YoY to INR6.45b (est. INR6.4b). EBITDA margins improved 320bp YoY to 28.5% (est. 27.1%), aided by benign RM costs and better cost control measures.
- Lower other income was offset by Fx gains, leading to in line adj. PAT at INR3.8b (+32% YoY).
- The company declared an interim dividend of INR2.5/share for FY24.
- Overseas subsidiary EBIDTA margin improved 100bp QoQ to 2.7%.