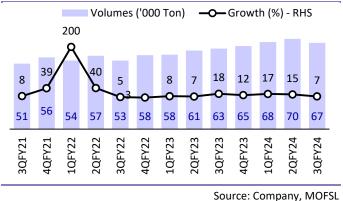

### Losses in foreign subsidiaries decline sequentially

- BHFC's 3QFY24 standalone revenue/EBITDA/adj. PAT grew 16%/31%/32% YoY to INR22.6b/INR6.45b/INR3.8b (vs. est. INR23.4b/INR6.4b/INR3.7b).
  9MFY24 revenue/EBITDA/adj. PAT grew 19%/29%/29.5% YoY.
- Tonnage grew 7% YoY to 67.2k tons (est. 72.2k tons). Net realizations grew 8% YoY (+5% QoQ) to ~INR336.7k (est. INR324.6k), led by improved mix.
- Net revenue grew 16% YoY to INR22.6b (est. INR23.4b). Domestic/export revenue grew 34.5%/4% YoY. Auto segment grew 8% YoY, whereas nonautos grew 27% YoY.
- Revenue growth was limited on account of: 1) inventory corrections at customers' end in the oil and gas segment, 2) closure of a couple of programs in PV exports, and 3) flat performance QoQ in domestic CV.
- Gross margins improved 2.2pp YoY to 58.1%.
- EBITDA grew 31% YoY to INR6.45b (est. INR6.4b). EBITDA margins improved 320bp YoY to 28.5% (est. 27.1%), aided by benign RM costs and better cost control measures.
- Lower other income was offset by Fx gains, leading to in line adj. PAT at INR3.8b (+32% YoY).
- The company declared an interim dividend of INR2.5/share for FY24.
- Overseas subsidiary EBIDTA margin improved 100bp QoQ to 2.7%.