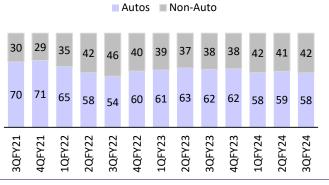

### Losses in foreign subsidiaries decline sequentially

- BHFC's 3QFY24 standalone revenue/EBITDA/adj. PAT grew 16%/31%/32% YoY to INR22.6b/INR6.45b/INR3.8b (vs. est. INR23.4b/INR6.4b/INR3.7b).
  9MFY24 revenue/EBITDA/adj. PAT grew 19%/29%/29.5% YoY.
- Tonnage grew 7% YoY to 67.2k tons (est. 72.2k tons). Net realizations grew 8% YoY (+5% QoQ) to ~INR336.7k (est. INR324.6k), led by improved mix.
- Net revenue grew 16% YoY to INR22.6b (est. INR23.4b). Domestic/export revenue grew 34.5%/4% YoY. Auto segment grew 8% YoY, whereas nonautos grew 27% YoY.
- Revenue growth was limited on account of: 1) inventory corrections at customers' end in the oil and gas segment, 2) closure of a couple of programs in PV exports, and 3) flat performance QoQ in domestic CV.
- Gross margins improved 2.2pp YoY to 58.1%.
- EBITDA grew 31% YoY to INR6.45b (est. INR6.4b). EBITDA margins improved 320bp YoY to 28.5% (est. 27.1%), aided by benign RM costs and better cost control measures.
- Lower other income was offset by Fx gains, leading to in line adj. PAT at INR3.8b (+32% YoY).
- The company declared an interim dividend of INR2.5/share for FY24.
- Overseas subsidiary EBIDTA margin improved 100bp QoQ to 2.7%.