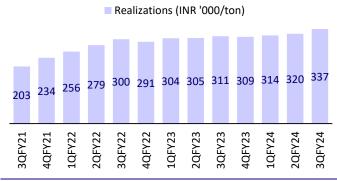

### Losses in foreign subsidiaries decline sequentially

- BHFC's 3QFY24 standalone revenue/EBITDA/adj. PAT grew 16%/31%/32% YoY to INR22.6b/INR6.45b/INR3.8b (vs. est. INR23.4b/INR6.4b/INR3.7b).
  9MFY24 revenue/EBITDA/adj. PAT grew 19%/29%/29.5% YoY.
- Tonnage grew 7% YoY to 67.2k tons (est. 72.2k tons). Net realizations grew 8% YoY (+5% QoQ) to ~INR336.7k (est. INR324.6k), led by improved mix.
- Net revenue grew 16% YoY to INR22.6b (est. INR23.4b). Domestic/export revenue grew 34.5%/4% YoY. Auto segment grew 8% YoY, whereas nonautos grew 27% YoY.
- Revenue growth was limited on account of: 1) inventory corrections at customers' end in the oil and gas segment, 2) closure of a couple of programs in PV exports, and 3) flat performance QoQ in domestic CV.
- Gross margins improved 2.2pp YoY to 58.1%.
- EBITDA grew 31% YoY to INR6.45b (est. INR6.4b). EBITDA margins improved 320bp YoY to 28.5% (est. 27.1%), aided by benign RM costs and better cost control measures.
- Lower other income was offset by Fx gains, leading to in line adj. PAT at INR3.8b (+32% YoY).
- The company declared an interim dividend of INR2.5/share for FY24.
- Overseas subsidiary EBIDTA margin improved 100bp QoQ to 2.7%.